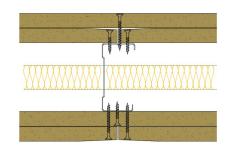

## 70-S-58(25) - SPEEDLINE System Data Sheet - Version V1 (24-10-23)

SPEEDLINE 70mm 'C' Stud Partition @600mm Ctrs, with 2x Siniat GTEC 15mm Standard Board each side, 25mm APR

- BRE Report P102396-1011C

Refer to Speedline Specification Clause

**132 mm.** (At Base Track, Excluding Finishes)

Severe - Annexes A-F

49 RwdB, Date Tested or Assessed Against - 70-S-57(25)

Customer: Metsec plc Hepsec Division