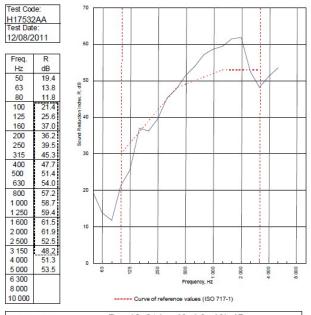

- BRE Report P102396-1011C

Refer to Speedline Specification Clause

**132 mm.** (At Base Track, Excluding Finishes)

Severe - Annexes A-F

49 RwdB, Date Tested or Assessed Against - 70-S-57(25)

Customer: Metsec plc Hepsec Division